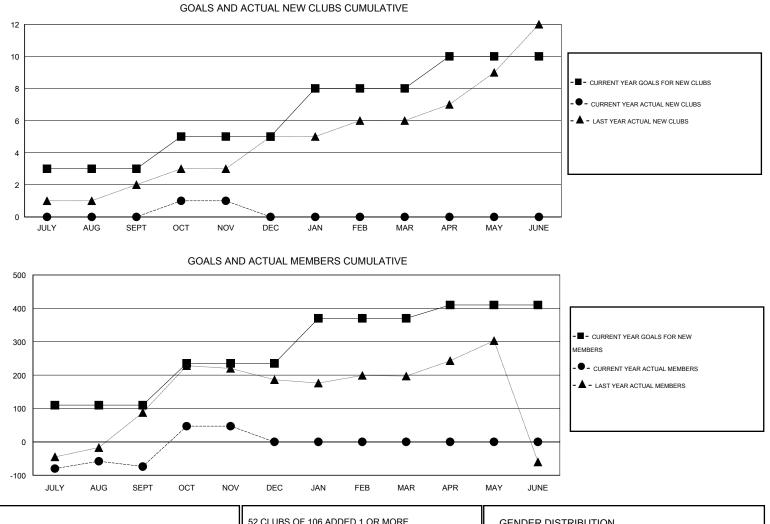

## GMT: Mahesh Pasqual

|               |                  | Clubs             |                  |                  | Members<br>RESULTS FOR 2014-2015 |                    |                                     |                    |                  |  |
|---------------|------------------|-------------------|------------------|------------------|----------------------------------|--------------------|-------------------------------------|--------------------|------------------|--|
|               | RESU             | LTS FOR 2014-2015 | i                |                  |                                  |                    |                                     |                    |                  |  |
| QUARTER       | NEW CLUB<br>GOAL | NEW CLUBS         | DROPPED<br>CLUBS | NET<br>GAIN/LOSS | QUARTER                          | NEW MEMBER<br>GOAL | CHARTER AND<br>NEW MEMBERS<br>ADDED | DROPPED<br>MEMBERS | NET<br>GAIN/LOSS |  |
| JULY/AUG/SEPT | 3                | 0                 | 0                | 0                | JULY/AUG/SEPT                    | 110                | 83                                  | 157                | -74              |  |
| OCT/NOV/DEC   | 2                | 1                 | 0                | 1                | OCT/NOV/DEC                      | 125                | 152                                 | 31                 | 121              |  |
| JAN/FEB/MAR   | 3                | 0                 | 0                | 0                | JAN/FEB/MAR                      | 135                | 0                                   | 0                  | 0                |  |
| APR/MAY/JUNE  | 2                | 0                 | 0                | 0                | APR/MAY/JUNE                     | 40                 | 0                                   | 0                  | 0                |  |